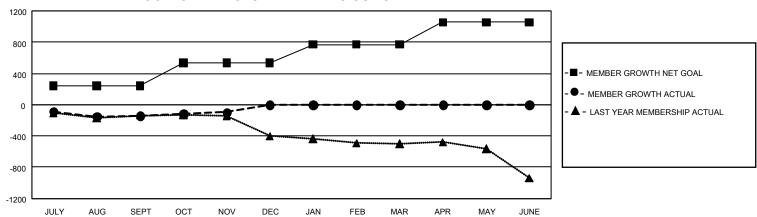

## GOALS AND ACTUAL MEMBERS CUMULATIVE

| DROPPED CLUBS: 6 |     | 297 CLUBS OF 896 ADDED 1<br>OR MORE NEW MEMBERS | GENDER DISTRIBUTION                  |                 |  |
|------------------|-----|-------------------------------------------------|--------------------------------------|-----------------|--|
|                  |     |                                                 | MALE                                 | 14,296 (69.62%) |  |
|                  |     |                                                 | FEMALE                               | 6,237 (30.37%)  |  |
| DROPPED MEMBERS  |     |                                                 | NON BINARY                           | 1 (0.00%)       |  |
| DECEASED         | 129 |                                                 | PREFER NOT TO ANSWER                 | 0 (0.00%)       |  |
| CLUB CANCELLED   | 9   |                                                 | TOTAL FAMILY UNIT MEMBERS            | 4,015           |  |
| OTHER            | 664 | CLICK HERE FOR                                  | , ,                                  |                 |  |
| TOTAL            | 802 | CUMULATIVE MEMBERSHIP DATA                      | FAMILY MEMBERS PAYING HALF DUES 2,04 |                 |  |

## GMT Constitutional Area 1, Group J

REPORT DOES NOT INCLUDE CLUBS IN UNDISTRICTED AREAS.

| Clubs                 |               |           |               | Members               |                          |                         |                                                    |
|-----------------------|---------------|-----------|---------------|-----------------------|--------------------------|-------------------------|----------------------------------------------------|
| RESULTS FOR 2022-2023 |               |           |               | RESULTS FOR 2022-2023 |                          |                         |                                                    |
| QUARTER               | NEW CLUB GOAL | NEW CLUBS | DROPPED CLUBS | QUARTER M             | EMBER GROWTH NET<br>GOAL | MEMBER GROWTH<br>ACTUAL | DROPPED MEMBERS<br>ACTUAL (including<br>transfers) |
| JULY/AUG/SEPT         | 21            | 0         | 5             | JULY/AUG/SEP1         | T 241                    | 420                     | 522                                                |
| OCT/NOV/DEC           | 27            | 0         | 1             | OCT/NOV/DEC           | 297                      | 351                     | 278                                                |
| JAN/FEB/MAR           | 24            | 0         | 0             | JAN/FEB/MAR           | 231                      | 0                       | 0                                                  |
| APR/MAY/JUNE          | 21            | 0         | 0             | APR/MAY/JUNE          | 287                      | 0                       | 0                                                  |