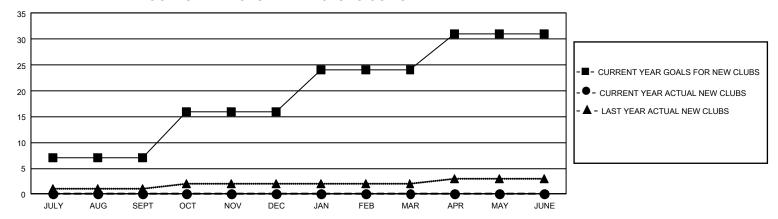

## GOALS AND ACTUAL NEW CLUBS CUMULATIVE

## GMT Constitutional Area 1, Group J

REPORT DOES NOT INCLUDE CLUBS IN UNDISTRICTED AREAS.

| Clubs                 |               |           |               | Members               |                          |                         |                                                    |
|-----------------------|---------------|-----------|---------------|-----------------------|--------------------------|-------------------------|----------------------------------------------------|
| RESULTS FOR 2022-2023 |               |           |               | RESULTS FOR 2022-2023 |                          |                         |                                                    |
| QUARTER               | NEW CLUB GOAL | NEW CLUBS | DROPPED CLUBS | QUARTER M             | EMBER GROWTH NET<br>GOAL | MEMBER GROWTH<br>ACTUAL | DROPPED MEMBERS<br>ACTUAL (including<br>transfers) |
| JULY/AUG/SEPT         | 21            | 0         | 5             | JULY/AUG/SEP1         | T 241                    | 420                     | 522                                                |
| OCT/NOV/DEC           | 27            | 0         | 1             | OCT/NOV/DEC           | 297                      | 351                     | 278                                                |
| JAN/FEB/MAR           | 24            | 0         | 0             | JAN/FEB/MAR           | 231                      | 0                       | 0                                                  |
| APR/MAY/JUNE          | 21            | 0         | 0             | APR/MAY/JUNE          | 287                      | 0                       | 0                                                  |